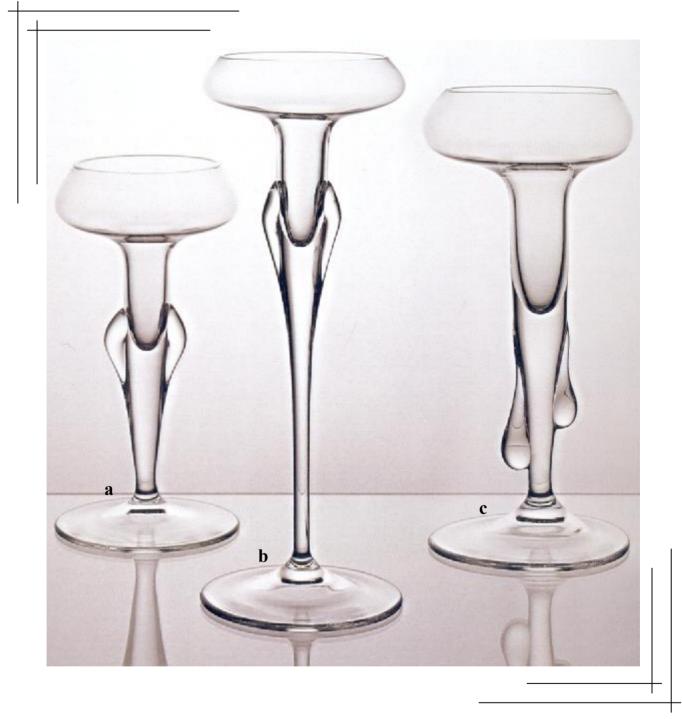

### Set of glasses with an artistically shaped stem

| a) 50 ml glass of spirits          | € 1,40 |
|------------------------------------|--------|
| b) 60 ml glass of spirits          | € 1,45 |
| c) 150 ml glass for sparkling wine | € 1,67 |
| d) 125 ml glass for red wine       | € 1,60 |

Price of the whole set  $\epsilon$  6,10