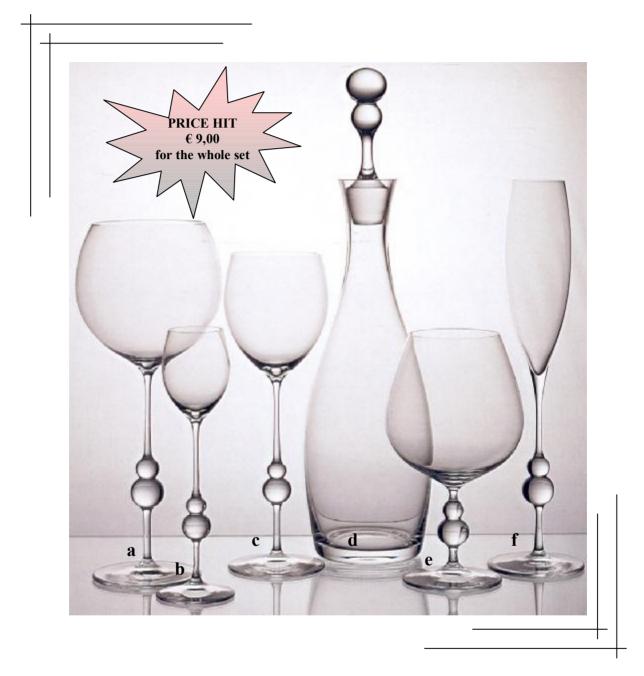

### Elizabeth

Set of fashionably designed glasses with a high stem

| a) 125 ml glass for sparkling wine | € 1,70 |
|------------------------------------|--------|
| b) 500 ml carafe                   | € 2,45 |
| c) 125 ml glass for sparkling wine | € 1,70 |
| d) 120 ml glass for white wine     | € 1,50 |
| e) 100 ml glass for liqueurs       | € 1,35 |
| f) 125 ml glass for red wine       | € 1,75 |
| g) 50 ml glass for spirits         | € 1,10 |

Price of the whole set € 11,50