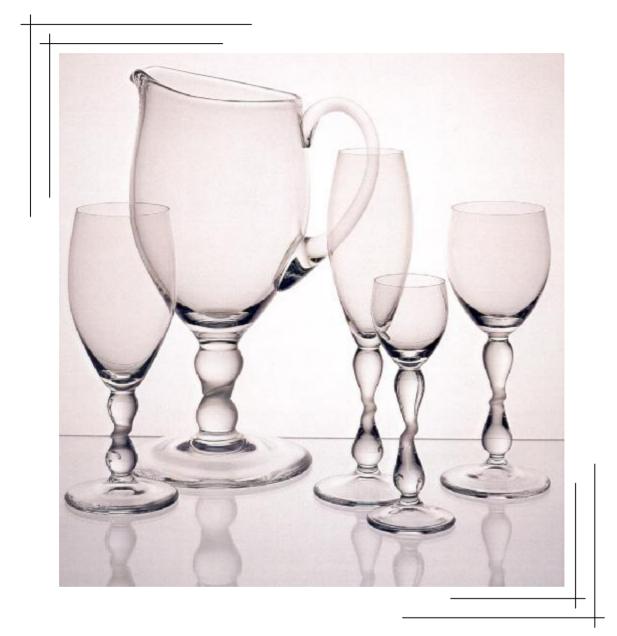

### Carmen

Set of glasses with an impressively shaped stem and a jug

| a) 150 ml glass for white wine     | € 1,69 |
|------------------------------------|--------|
| b) 1000 ml jug                     | € 2,50 |
| c) 150 ml glass for sparkling wine | € 1,73 |
| d) 50 ml glass for spirits         | € 1,05 |
| e) 70 ml glass for liqueurs        | € 1,35 |
| e) 70 mi grass for inqueurs        | € 1,35 |

Price of the whole set € 8,30