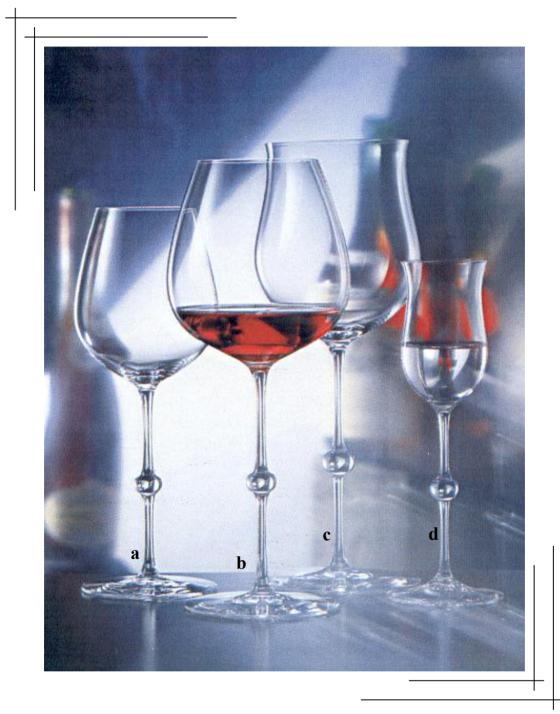

### Adrian

Set of fashionably designed glasses with a high stem

| a) 125 ml glass for white wine     | € 1,62 |
|------------------------------------|--------|
| b) 150 ml glass for red wine       | € 1,68 |
| c) 150 ml glass for sparkling wine | € 1,70 |
| d) 60 ml glass for spirits         | € 1,53 |
|                                    |        |

Price of the whole set  $ext{ } ext{ } ext{$ 