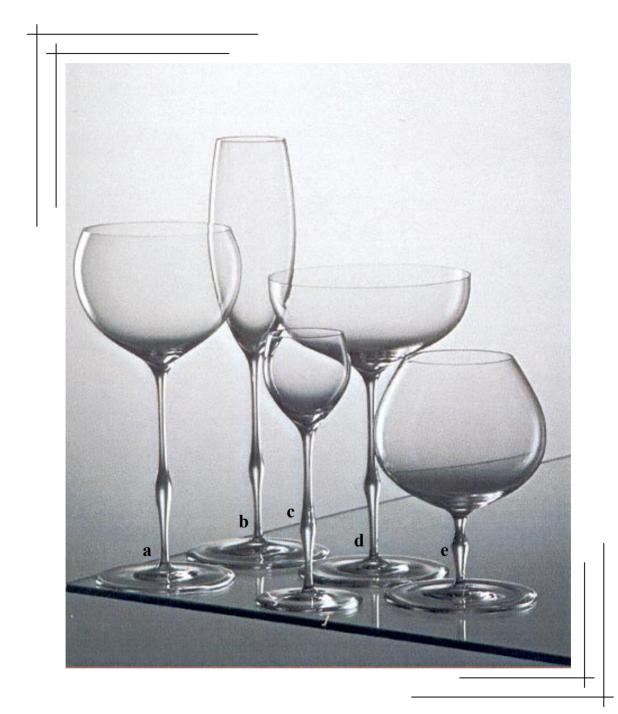

### Marcello

### Set of glasses made of smoky glass

| a) 100 ml glass for martini        | € 1,36 |
|------------------------------------|--------|
| b) 150 ml glass for red wine       | € 1,35 |
| c) 100 ml glass for sparkling wine | € 1,34 |
| d) 120 ml glass for white wine     | € 1,40 |
| e) 110 ml glass for liqueurs       | € 1,32 |
| e) 110 ml glass for liqueurs       | € 1,   |

Price of the whole set  $\epsilon$  6,70