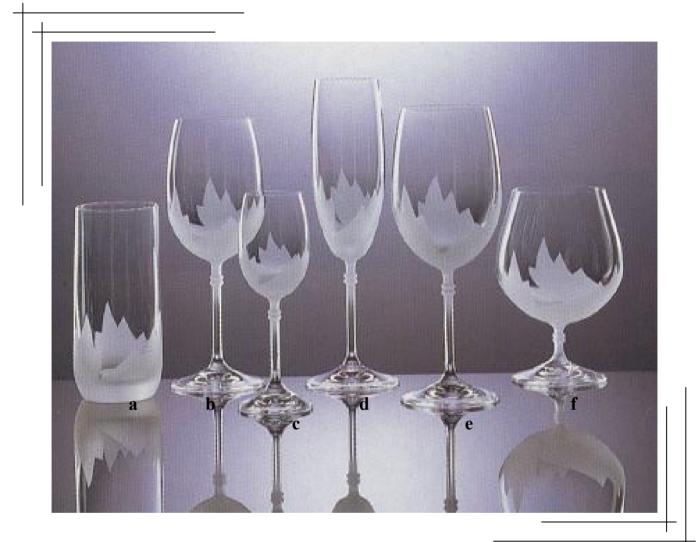

### Sonja

### Set of glasses with bevelled edges

| a) 130 ml glass for red wine       | € 1,50 | e) 50 ml glass for spirits   | € 1,25 |
|------------------------------------|--------|------------------------------|--------|
| b) 130 ml glass for sparkling wine | € 1,50 | f) 150 ml glass for whisky   | € 1,65 |
| c) 100 ml glass for liqueurs       | € 1,35 | g) 500 ml jug                | € 2,55 |
| d) 40 ml glass for spirits         | € 1,15 | h) 145 ml glass for red wine | € 1,60 |

Price of the whole set € 12,50