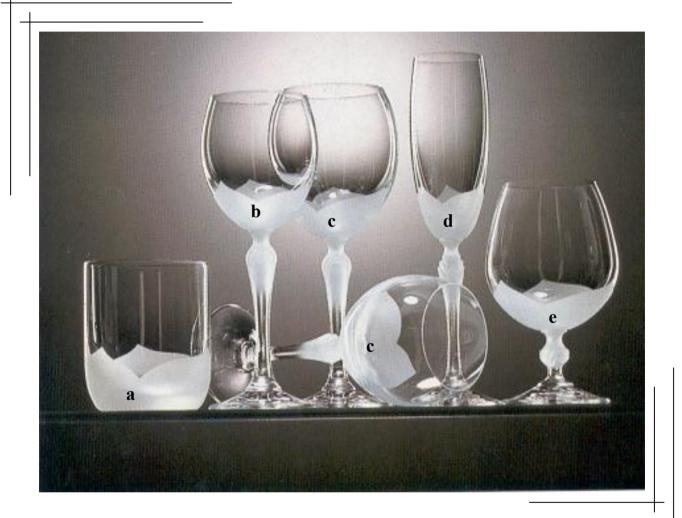

### Stella

### Set of cut – glass glasses

| a) 200 ml glass for soft drinks    | € 1,50 |
|------------------------------------|--------|
| b) 125 ml glass for white wine     | € 1,45 |
| c) 50 ml glass for spirits         | € 1,10 |
| d) 125 ml glass for sparkling wine | € 1,50 |
| e) 150 ml glass for red wine       | € 1,65 |
| f) 150 ml glass for whisky         | € 1,75 |

Price of the whole set

€ 8,90