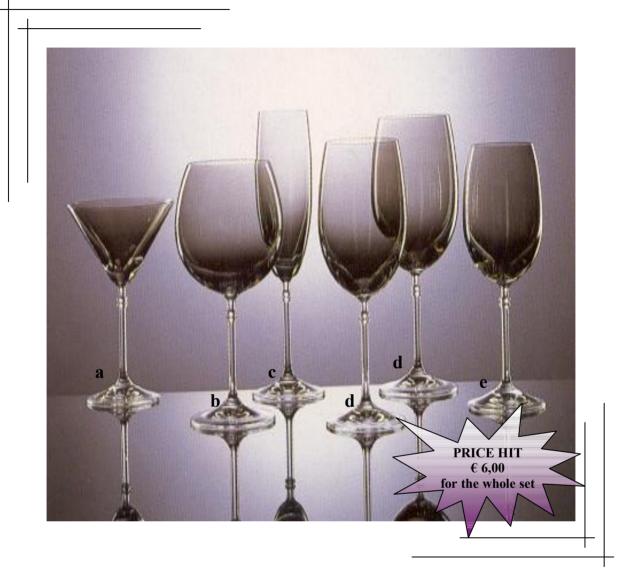

### Set of glasses made of smoky glass

| a) 100 ml glass for martini        | € 1,36 |
|------------------------------------|--------|
| b) 150 ml glass for red wine       | € 1,35 |
| c) 100 ml glass for sparkling wine | € 1,34 |
| d) 120 ml glass for white wine     | € 1,40 |
| e) 110 ml glass for liqueurs       | € 1,32 |
| e) 110 ml glass for liqueurs       | € 1,   |

Price of the whole set  $\epsilon$  6,70