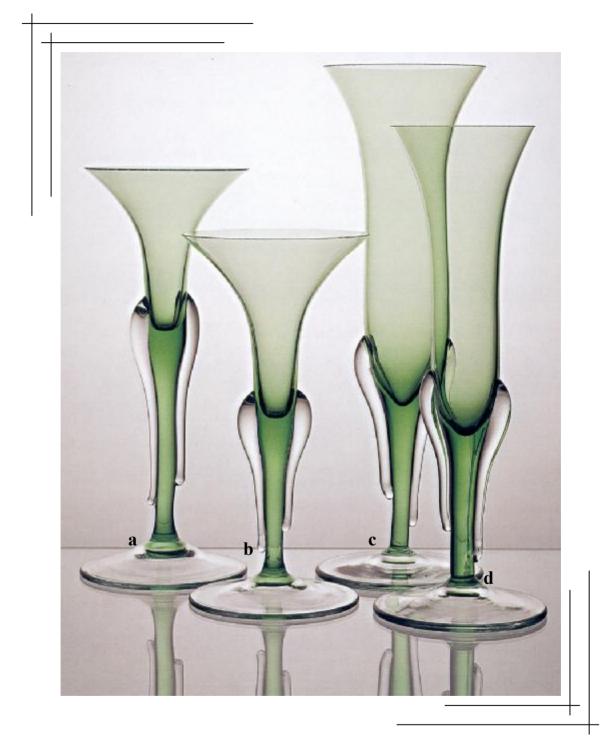

### Carmen

Set of glasses with an impressively shaped stem and a jug

| a) 150 ml glass for white wine     | € 1,69 |
|------------------------------------|--------|
| b) 1000 ml jug                     | € 2,50 |
| c) 150 ml glass for sparkling wine | € 1,73 |
| d) 50 ml glass for spirits         | € 1,05 |
| e) 70 ml glass for liqueurs        | € 1,35 |
| e) 70 mi grass for inqueurs        | € 1,35 |

Price of the whole set € 8,30