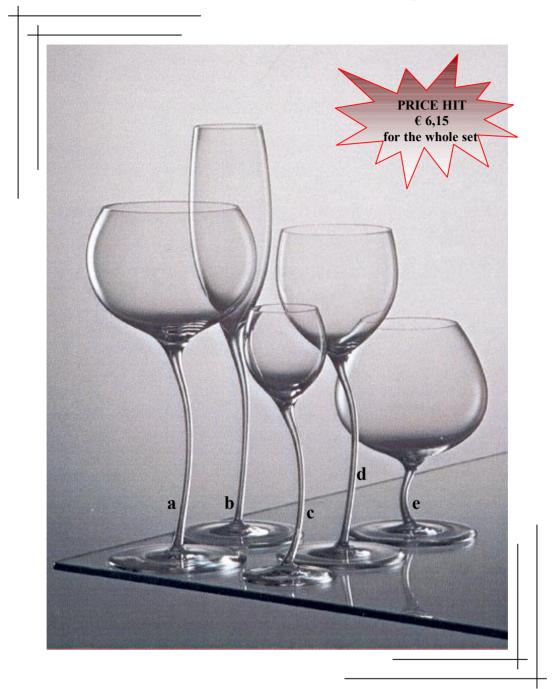

### Adrian

Set of fashionably designed glasses with a high stem

| a) 125 ml glass for white wine     | € 1,62 |
|------------------------------------|--------|
| b) 150 ml glass for red wine       | € 1,68 |
| c) 150 ml glass for sparkling wine | € 1,70 |
| d) 60 ml glass for spirits         | € 1,53 |
|                                    |        |

Price of the whole set  $ext{ } ext{ } ext{$ 