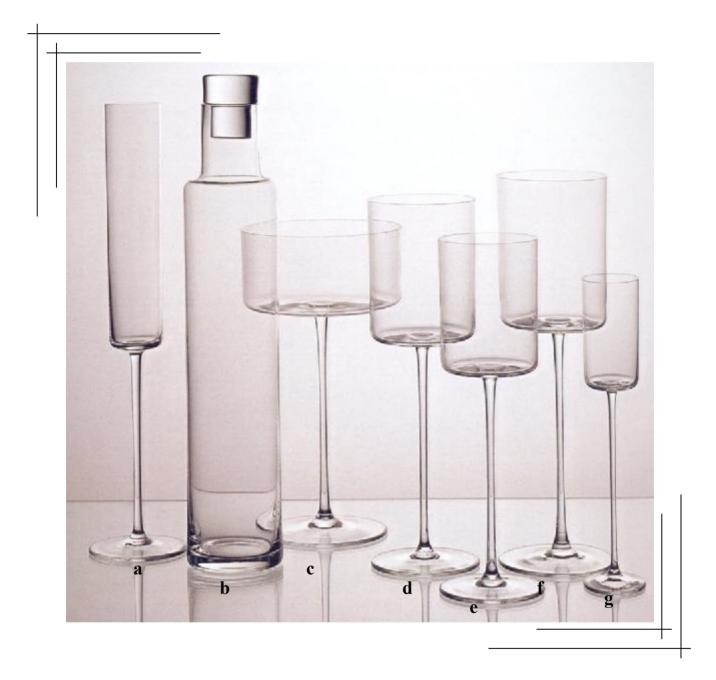

### Set of glasses with bevelled edges

| a) 130 ml glass for red wine       | € 1,50 | e) 50 ml glass for spirits   | € 1,25 |
|------------------------------------|--------|------------------------------|--------|
| b) 130 ml glass for sparkling wine | € 1,50 | f) 150 ml glass for whisky   | € 1,65 |
| c) 100 ml glass for liqueurs       | € 1,35 | g) 500 ml jug                | € 2,55 |
| d) 40 ml glass for spirits         | € 1,15 | h) 145 ml glass for red wine | € 1,60 |

Price of the whole set € 12,50