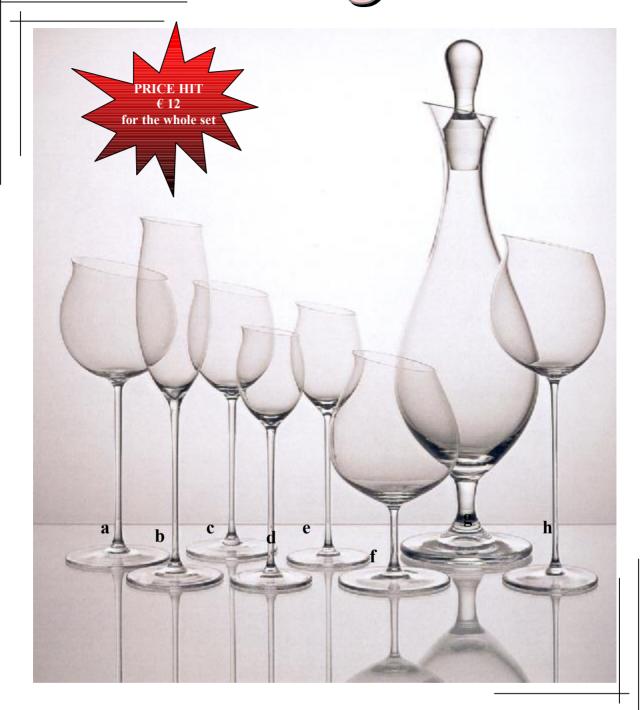

### Set of glasses with bevelled edges

| a) 130 ml glass for red wine       | € 1,50 | e) 50 ml glass for spirits   | € 1,25 |
|------------------------------------|--------|------------------------------|--------|
| b) 130 ml glass for sparkling wine | € 1,50 | f) 150 ml glass for whisky   | € 1,65 |
| c) 100 ml glass for liqueurs       | € 1,35 | g) 500 ml jug                | € 2,55 |
| d) 40 ml glass for spirits         | € 1,15 | h) 145 ml glass for red wine | € 1,60 |

Price of the whole set € 12,50