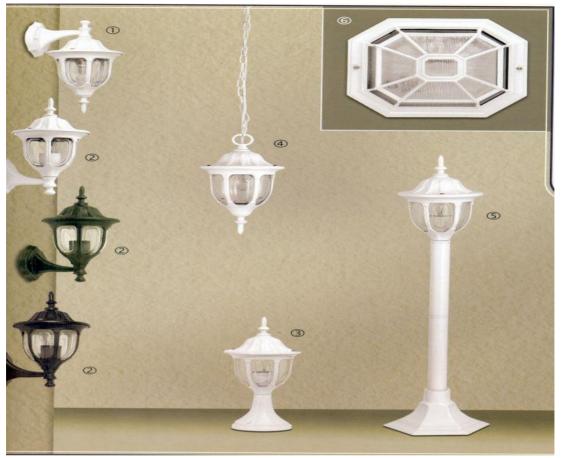

These lights shine in any garden. Every evening you can go for a romantic walk and you will admire them. You can choose them in two colours: white and black.

| Code: | average: | output:      | price: |
|-------|----------|--------------|--------|
| 8331  | -        | 1 x max 60W  | € 102  |
| 8332  | -        | 1 x max 60W  | € 102  |
| 8333  | 167 mm   | 1 x max 60W  | € 102  |
| 8334  | 167 mm   | 1 x max 60W  | € 125  |
| 8335  | 167 mm   | 1 x max 60W  | € 130  |
| 8336  | -        | 1 x max 100W | € 145  |