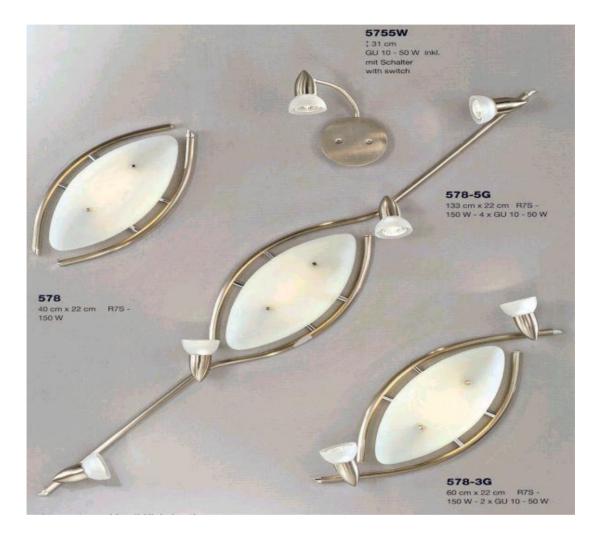

## **Shining patina**

The light fits anywhere: into halls or into dining rooms. No: 2746 Average: Ø 620x500mm Price: € 212

The lamps shine in every place in your bathroom. They consist of four parts:

|    | No     | Proportions | Output         | Price |
|----|--------|-------------|----------------|-------|
| 1. | 578-5G | 1330x220mm  | 150W-4x 10-50W | € 199 |
| 2. | 578-3G |             | 150W-2x 10-50W | € 180 |
| 3. | 578    | 400x220mm   | 150W           | € 160 |
| 4. | 5755   | 310mm       | 10 - 50W       | € 140 |