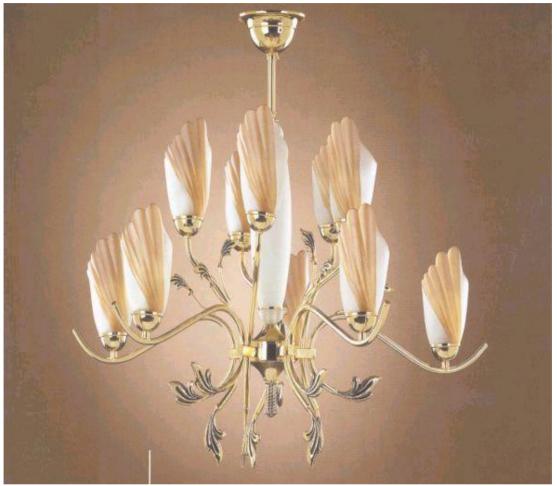

This is the lastest set of lamps which engage you with modern design. They fit into living rooms or halls.

| No   | Average | Height | Width | Output | Price |
|------|---------|--------|-------|--------|-------|
| 6161 | 740mm   | 660mm  |       | 10x60W | € 223 |
| 6162 |         | 220mm  | 150mm | 2x60W  | € 100 |
| 6163 |         | 150mm  | 150mm | 1x60W  | € 98  |
| 6164 | 260mm   | 1750mm |       | 3x60W  | € 167 |