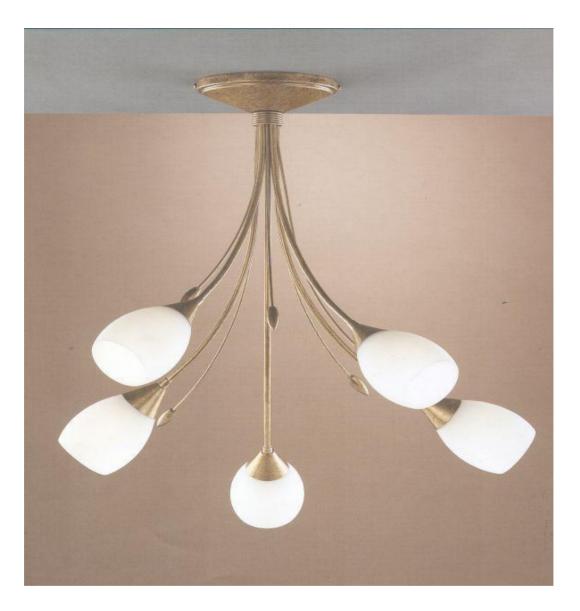

Now : If you buy all lights, you can get 5% off the price.

This set of lamps is just established into your living-rooms or apartments. Its simple but very interesting form is worth noticing.

| No:     | average: | height: | output: | price: |
|---------|----------|---------|---------|--------|
| 1. 5075 | 500mm    | 600mm   | 5 x 60W | € 189  |
| 2. 5076 | 450mm    | 650mm   | 2 x 60W | € 123  |
| 3. 5077 | 400mm    | 1800mm  | 3 x 60W | € 222  |