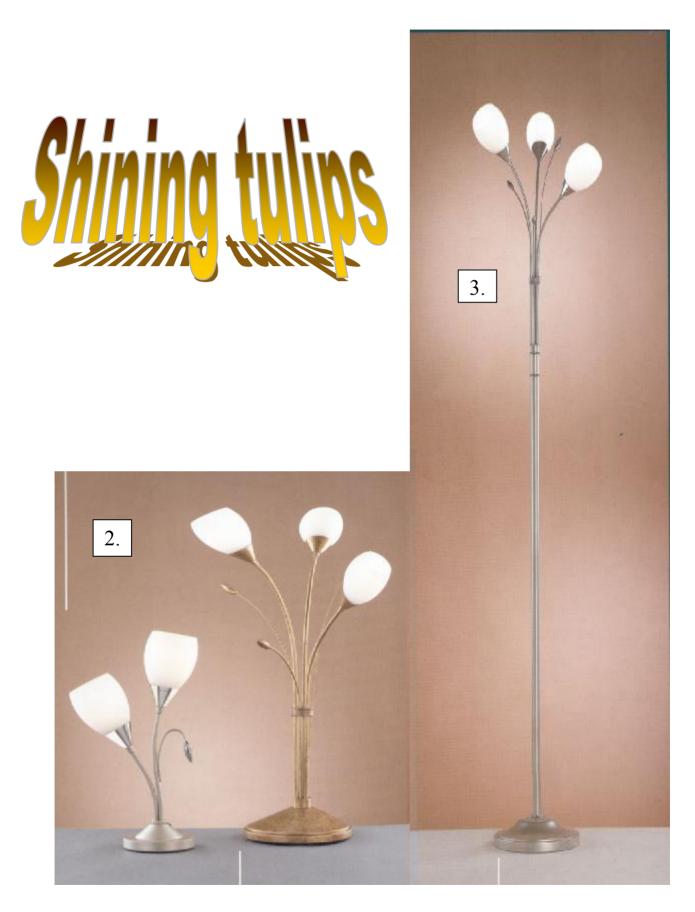

This table lamp has got an interesting design. It accomodates in every place of your room.

no: 8168 average: 400 height: 600 mm output: 1x max 100 W price: € 112

When you look at these lamps, your ideas will stabilize. They fit especially into bars. We offer more kinds of them.