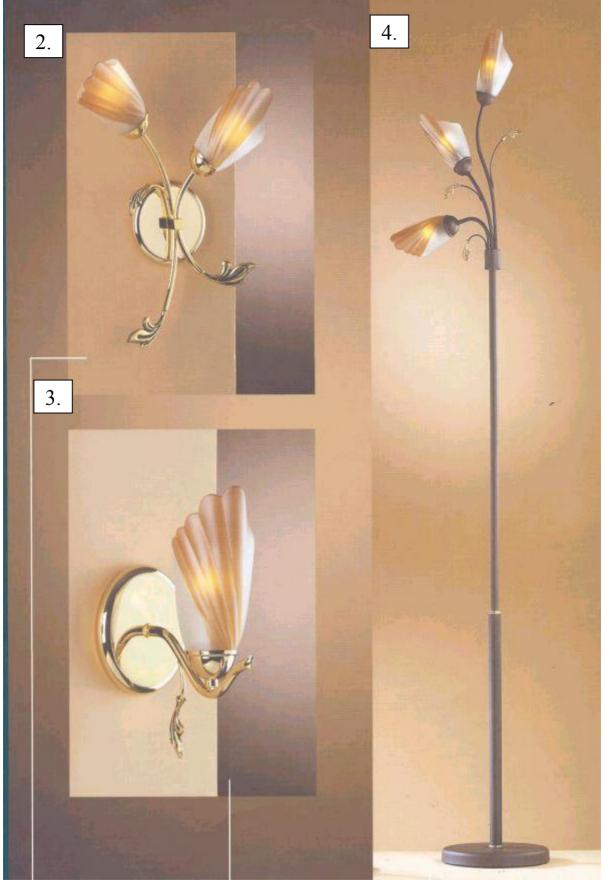

Now : If you buy all lights, you can get 5% off the price.

This set of lamps is just established into your living-rooms or apartments. Its simple but very interesting form is worth noticing.

| No:     | average: | height: | output: | price: |
|---------|----------|---------|---------|--------|
| 1. 5075 | 500mm    | 600mm   | 5 x 60W | € 189  |
| 2. 5076 | 450mm    | 650mm   | 2 x 60W | € 123  |
| 3. 5077 | 400mm    | 1800mm  | 3 x 60W | € 222  |