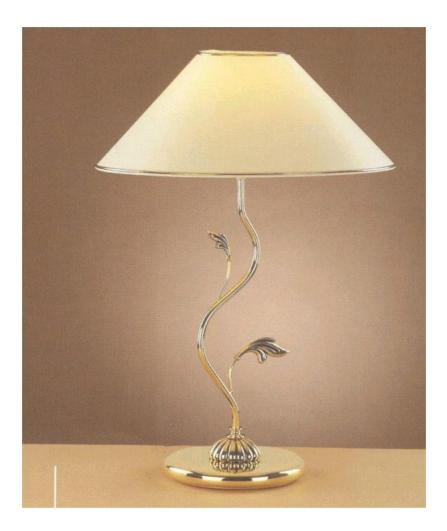

This table lamp has got an interesting design. It accomodates in every place of your room.

no: 8168 average: 400 height: 600 mm output: 1x max 100 W price: € 112

When you look at these lamps, your ideas will stabilize. They fit especially into bars. We offer more kinds of them.