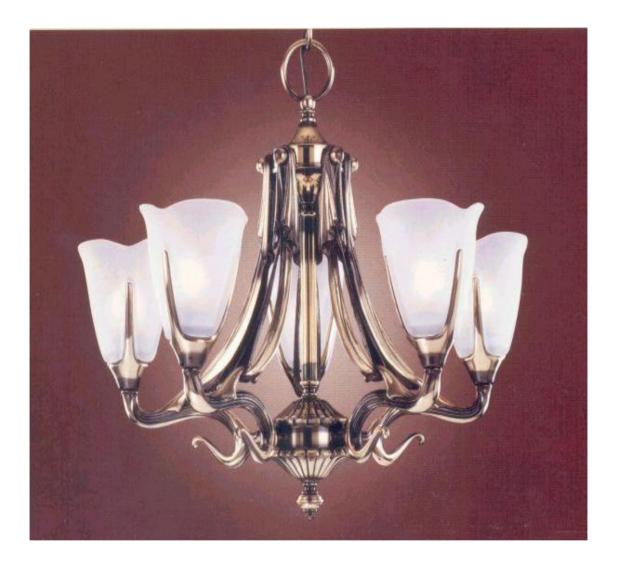

Now : If you buy all lights, you can get 5% off the price.

This set of lamps is just established into your living-rooms or apartments. Its simple but very interesting form is worth noticing.

| No:     | average: | height: | output: | price: |
|---------|----------|---------|---------|--------|
| 1. 5075 | 500mm    | 600mm   | 5 x 60W | € 189  |
| 2. 5076 | 450mm    | 650mm   | 2 x 60W | € 123  |
| 3. 5077 | 400mm    | 1800mm  | 3 x 60W | € 222  |