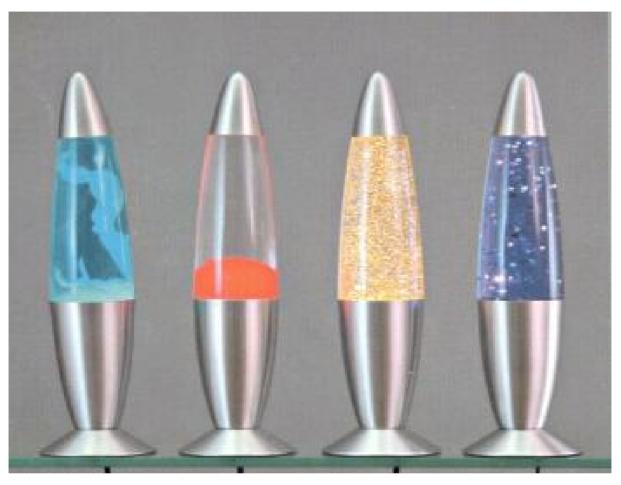

| No   |      | Height | Price |
|------|------|--------|-------|
| 1. 2 | 2806 | 420mm  | € 163 |
| 2. 2 | 2807 | 420mm  | € 163 |
| 3. 2 | 2808 | 420mm  | € 163 |
| 4. 2 | 2809 | 420mm  | € 163 |

Now : If you buy these three lamps you can get the fourth one as a bonus!